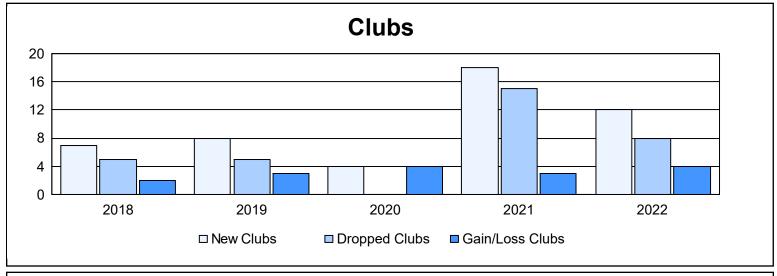

District 301 E As of June 2022 Cumulative

| Year      | New<br>Clubs | Dropped<br>Clubs | Gain/<br>Loss<br>Clubs | New<br>Members | Charter<br>Members | Reinstate<br>Members | Transfer<br>Members | Total<br>Member<br>Added | Total<br>Members<br>Dropped | Gain/<br>Loss<br>Members |
|-----------|--------------|------------------|------------------------|----------------|--------------------|----------------------|---------------------|--------------------------|-----------------------------|--------------------------|
| 2017-2018 | 7            | 5                | 2                      | 506            | 193                | 20                   | 0                   | 719                      | 434                         | 285                      |
| 2018-2019 | 8            | 5                | 3                      | 305            | 202                | 68                   | 8                   | 583                      | 595                         | -12                      |
| 2019-2020 | 4            | 0                | 4                      | 295            | 295                | 254                  | 1                   | 845                      | 832                         | 13                       |
| 2020-2021 | 18           | 15               | 3                      | 422            | 409                | 10                   | 1                   | 842                      | 743                         | 99                       |
| 2021-2022 | 12           | 8                | 4                      | 338            | 606                | 71                   | 61                  | 1,076                    | 688                         | 388                      |
| Average   | 10           | 7                | 3                      | 373            | 341                | 85                   | 14                  | 813                      | 658                         | 155                      |